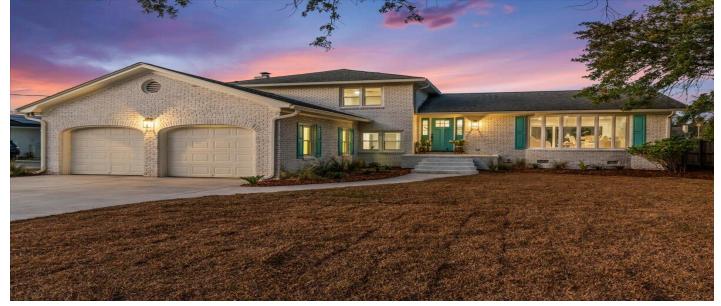

### Price - \$1,089,000

| Bedrooms | Baths | SqFt | Lot Size | Year Built | DOM      |
|----------|-------|------|----------|------------|----------|
| 4        | 3     | 2276 | 0.3600   | 1966       | 168 Days |

## Description

You'll feel right at home when you walk into this freshly renovated, midcentury, waterfront home in the charming Capri Isle community. This home has been completely updated to include triple sliding doors which open out to your spacious new deck just a few steps from your private dock & private community boat landing. New Kitchen cabinets & countertops, new flooring, new tile.... Too much to list!! Don't miss out on this one of a king creek front home and with oversized fenced yard... schedule your showing soon.