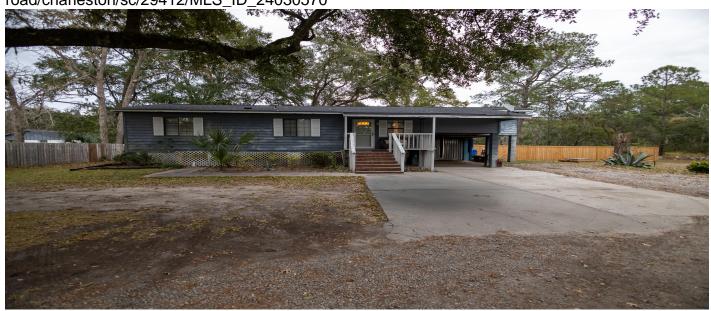

# 1905 Central Park Road, Charleston, 29412, SC

https://jamesschiller.com/properties/1905-central-parkroad/charleston/sc/29412/MLS\_ID\_24030570

## **Price - \$500,000**

| Bedrooms | Baths | SqFt | Lot Size | Year Built | DOM      |
|----------|-------|------|----------|------------|----------|
| 3        | 2     | 982  | 0.5300   | 1991       | 123 Days |

## **Description**

Welcome to 1905 B Central Park Road perfectly situated on thriving James Island. Minutes from Folly Beach and downtown Charleston. This home sits on a generous 0.53 lot on the marsh. Enjoy evenings in Charleston overlooking a piece of nature. This home has solid structure with a newer roof and HVAC. Inside you will find three bedrooms and two bathrooms. Large mature trees outline the property line.