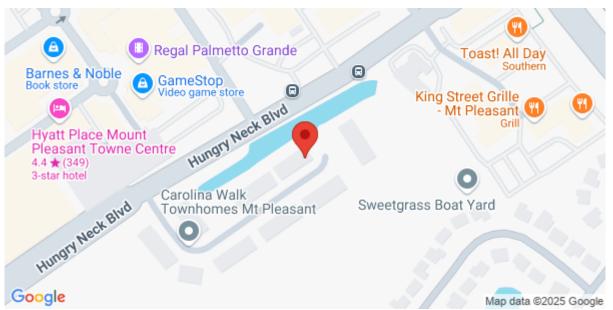

# 1930 Carolina Towne Court, Mount Pleasant, 29464, SC

https://jamesschiller.com/properties/1930-carolina-towne-court/mountpleasant/sc/29464/MLS\_ID\_25006859

## **Check On Site**

https://jamesschiller.com/properties/1930-carolina-towne-court/mount-pleasant/sc/29464/MLS\_ID\_25006859

Location

1930 Carolina Towne Court, Mount Pleasant, 29464, SC