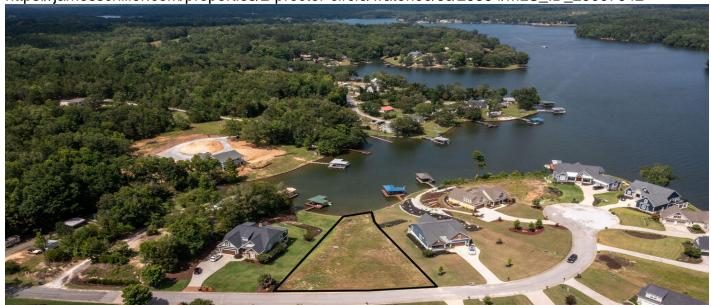

#### **Description**

Prime Dockable Waterfront Lot on Lake Greenwood - Ready to Build! Discover the perfect waterfront opportunity in the gated community of Sunrise Point! This .5-acre dockable lot offers breathtaking lake views and is already cleared and graded, saving you time and expense. A \$10,000+ Kaufman sea wall is in place, ensuring shoreline stability. Take advantage of customengineered floor plans designed specifically for this lot--a built-in \$8,000 savings if you choose to use them! Plus, a dock variance is already secured with Lake Management, allowing for a single-lift dock with a sundeck. Key Features:-Neighborhood septic field available--no costly private septic needed.-Laurens County location means the lowest property taxes on the lake.-High-speed Internet, water, and cableready at the lot. -Electricity & water already at the dock for easy access. - No time limit to buildcreate your dream lakefront retreat at your own pace. Don't miss this rare opportunity to own a ready-to-build lot in one of Lake Greenwood's most desirable communities! Schedule your visit today!