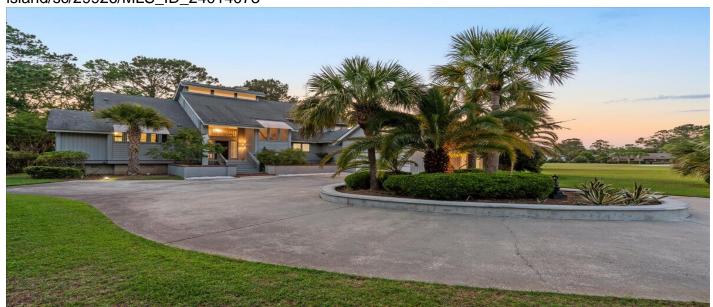

#### **Description**

Large unique end lot where 30' high trees curtain both back and side yards with privacy. The large 3600 sq ft home offers a spacious living room designed for entertainment with 25' high ceiling accented by stunning fireplace, granite topped wet bar with built-in wine rack in back of living room with pass-through opening for serving. Very large kitchen with centered island with seating, separate breakfast nook, new appliances with quartz counter tops. Quartz countertops in bath/rms and laundry rm, exquisite engineered hardwood floors, smooth ceilings and recessed lights designed throughout the house. Second level bed/rm has a private bath/rm. Trek flooring installed on decks behind bed/rm and dining room. Bonus room w/bath for family or overnight guests. Carolina Room to enjoy morning......coffee or other year round enjoyment and relaxation. A must see!