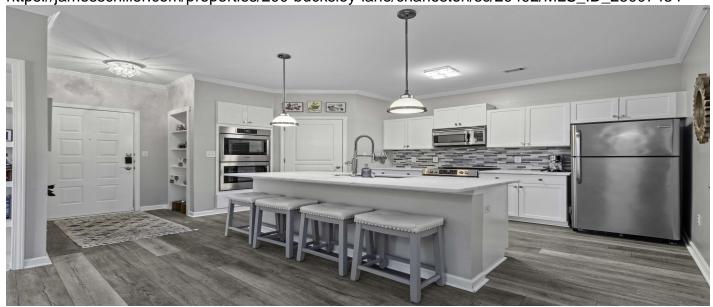

## **Description**

Discover the epitome of Daniel Island living in this third floor, renovated two-bedroom, two-bath condo. Perfectly situated in the heart of all Daniel Island offers, you'll be just steps away from restaurants, Credit One Stadium, boutique shopping & the waterfront. The kitchen is a chef's dream, with BOSCH double ovens, natural stone countertops, a large island with seating for four, a mosaic backsplash, under cabinet lighting, crisp white cabinetry, and a spacious pantry. This move in ready gem features weathered gray luxury plank flooring, lots of natural light, designer light fixtures, stylish ceiling fans and a laundry room with ample storage. The open floorplan includes a large living room and space for a dining table, desk or seating area. Relax on the screened porch overlooking a private wooded area, complete with a storage room. The king-size primary suite offers a bathroom with natural stone counters and a large walk-in closet. The oversized guest bedroom also has a walk-in closet and a full bath nearby. Community amenities include a pool, fitness center, green space, and dog walking stations. Daniel Island offers top-rated schools, miles of walking and biking trails and extraordinary waterfront living. Plus, you will enjoy easy access to downtown Charleston, Mount Pleasant, the new Point Hope Shopping Center and the airport.