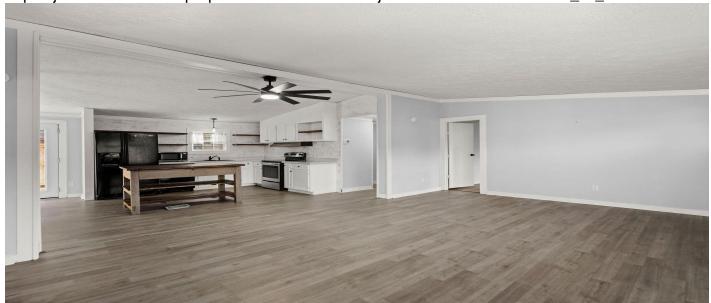

## **Description**

This inviting home is nestled on a large 0.34-acre lot in a quiet area. The large detached garage gives you plenty of space for parking. The HVAC was newly installed in 2023. As you enter, you're greeted by new luxury vinyl plank flooring and a spacious open floor plan with great natural light. The open kitchen boasts ample cabinet and counter space, a large center island, and a dining area overlooking the backyard. Refrigerator to convey, with an acceptable offer and as part of the sales contract. The spacious master bedroom features his-and-hers closets and a private en suite bathroom with dual vanities and a large walk-in shower. The large partially-fenced backyard will be perfect for grilling out, entertaining, or watching the kids play. Conveniently located near shopping, dining, Downtown Charleston, and area beaches. Come see your new home, today! \*\*All appliances to convey, with an acceptable offer and as part of the sales contract.\*\*