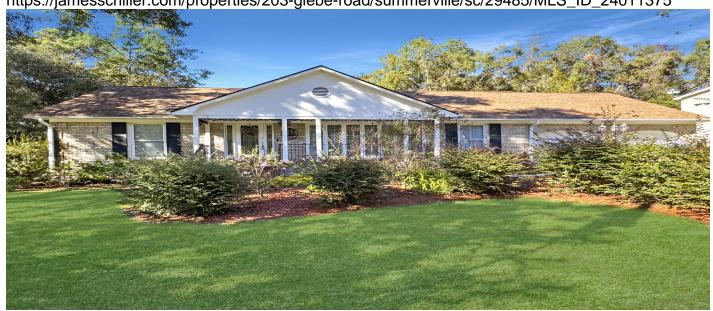

# 203 Glebe Road, Summerville, 29485, SC

https://jamesschiller.com/properties/203-glebe-road/summerville/sc/29485/MLS\_ID\_24011375

## **Description**

White Church Place welcomes you to this well maintained 3 bedroom, 2 bath brick home. Built in 1979 with many extras. Hard wood floors, ceramic tile and vinal flooring. Has a walk in tub in the guest bath. Formal dining and living room. Wood burning fireplace in the Den. A finished room over the garage with its own dedicated Heating and Air Conditioner unit includes 3 attics with blown insulation and where 2 are floored for additional storage. This room could become a 4th bedroom. Relax at the private inground pool in the back yard and entertain family and friends under the pergola. Beautiful back porch looks over the pool and grounds and serves as just another place to entertain. Home has a spacious 2 car Garage. New Roof put on Aug 7, 2024.