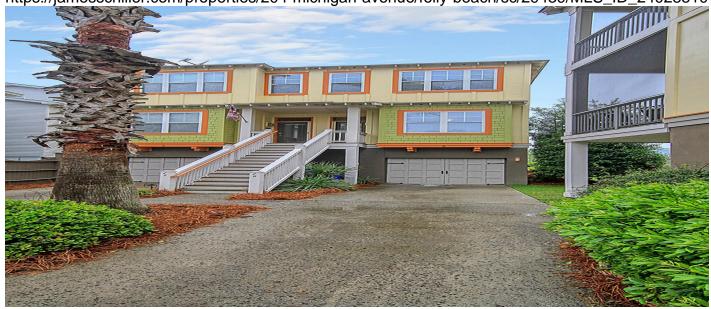

# 204 Michigan Avenue, Folly Beach, 29439, SC

https://jamesschiller.com/properties/204-michigan-avenue/folly-beach/sc/29439/MLS\_ID\_24028510

# **Price - \$879,000**

| Bedrooms | Baths | SqFt | Year Built | DOM      |
|----------|-------|------|------------|----------|
| 3        | 3     | 1662 | 2007       | 146 Davs |

## **Description**

Welcome to your serene oasis in Back Bay at Folly! This remarkable 3-bedroom, 3-bathroom condo offers an incredibly private location within a charming townhome community. A rare opportunity awaits to own this fabulous property. Upon entering the main floor, you'll be greeted by an open floor plan featuring a cozy living room, dining room, and a modern, updated kitchen equipped with granite countertops, an undermount sink, and stainless steel appliances. Enjoy the tranquility of nature from your spacious screened porch, perfect for savoring morning coffee while watching the local wildlife. The main level also includes a convenient bedroom and full bath. Upstairs, the primary bedroom offers a retreat with an ensuite bath, walk-in closet, and a private screened-in porchperfect for savoring morning coffee while watching the local wildlife. An additional bedroom with its own ensuite bath ensures comfort and privacy. Elegant hardwood floors, crown molding, ceramic tile in bathrooms, and substantial 10 ft. ceilings on the first floor and 9 ft. ceilings upstairs enhance the sophisticated ambiance. An additional marshfront, private covered porch provides one of the best views that Back Bay has to offer. This condo includes a large garage under the home that accommodates 2 cars, beach gear, and bikes. Embrace the unparalleled views and sophisticated living of your new Back Bay home. Schedule your viewing today!