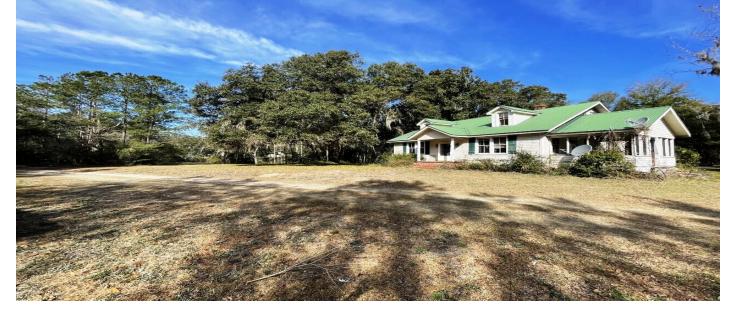

## Description

16+/- acres now available. 30 minutes to downtown Historic Charleston, Kiawah Island and Seabrook! Property ideal for those with horses or looking for privacy! 30 X 60 enclosed storage shed with concrete slab. Pond on property and has small tidal creek that runs out to the Bohicket. Ideal for kayaking and canoeing! Property offers nice huge oaks, pecan trees, azaleas, etc.House is bring sold in "As is" condition.Hardwood flooring, Fireplace, metal roofing. Don't miss this one!