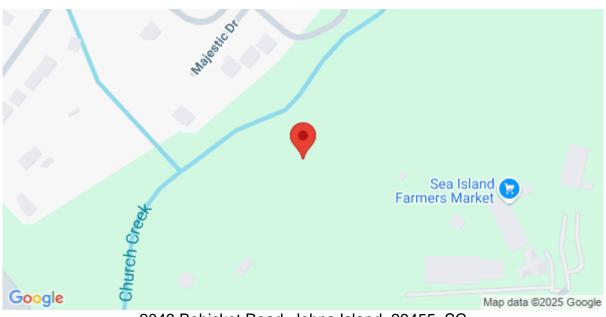

s OK

#### Lot Features

• 10+ Acres

## Description

16+/- acres now available. 30 minutes to downtown Historic Charleston, Kiawah Island and Seabrook! Property ideal for those with horses or looking for privacy! 30 X 60 enclosed storage shed with concrete slab. Pond on property and has small tidal creek that runs out to the Bohicket. Ideal for kayaking and canoeing! Property offers nice huge oaks, pecan trees, azaleas, etc.House is bring sold in "As is" condition.Hardwood flooring, Fireplace, metal roofing. Don't miss this one!

# SEE THIS PROPERTY



# **James Schiller**

Realtor, Brand Name Real Estate

Phone: 18434788061

Email: jameseschiller@gmail.com

# **Check On Site**



https://jamesschiller.com/properties/2043-bohicket-road/johns-island/sc/29455/MLS\_ID\_23004512

# Location



2043 Bohicket Road, Johns Island, 29455, SC