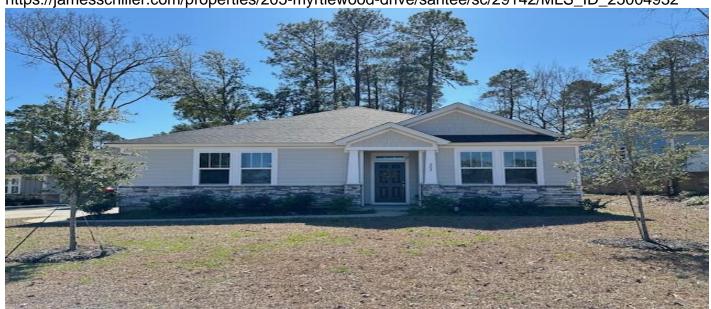

# 205 Myrtlewood Drive, Santee, 29142, SC

https://jamesschiller.com/properties/205-myrtlewood-drive/santee/sc/29142/MLS\_ID\_25004932

# **Price - \$385,000**

| Bedrooms | Baths | SqFt | Lot Size | Year Built | DOM     |
|----------|-------|------|----------|------------|---------|
| 4        | 2     | 2010 | 0.2800   | 2022       | 45 Days |

## **Description**

Beautiful new golf course home on #2 Tee box located in Chapel Creek Plantation within the Santee National Golf Club. The home was built with wide luxury plank waterproof flooring in the living areas & carpet in bedrooms. When you enter the home you will find an arched entry, white shaker cabinetry, quartz countertops, an island, stainless appliances, which convey. The family area has tray ceilings, gas log fireplace & overlooks the golf course. The master suite has a tray ceiling, spacious walk-in closet, step-in shower, garden tub & double vanity. The garage is side load two-car garage with extra storage space. The home is just minutes away from Lake Marion, the largest lake in SC w/access to the Atlantic Ocean, shopping, restaurants, 3 golf courses, Santee State Park.