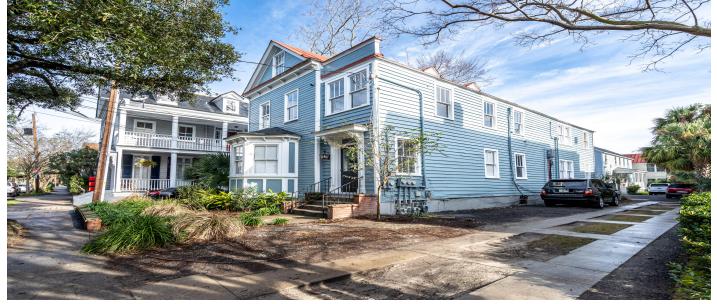

## Description

TWO HOUSES, 5 UNITS, 14 BEDROOMS, 11.5 BATHROOMS, 8 PARKING SPOTS \$224,400/YEAR GROSS INCOME. Two blocks from MUSC, this is a rare gem of a Fully renovated main house with 4 units totaling 10bd/8ba and a detached 4bd/3.5ba house completed in 2017 as well as off street parking for 8 cars. With a grand total of 14 bedrooms and 11 1/2 baths PLUS 8 parking spots, this is an extremely rare investment opportunity in one of the most sought after neighborhoods of Downtown Charleston. Potential to live in back house, STR one unit in front house and executive rent the other units would be a lucrative endeavor for the savvy investor.