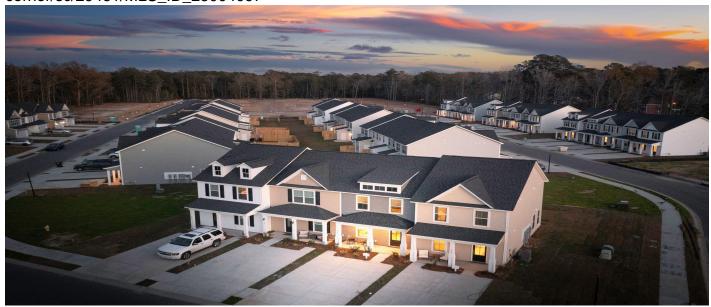

## **Description**

The Meadowbrook plan is a 3BD 2.5BA Townhome! This home will featuring beautiful trim details, LVP throughout the main living areas, wood stair treads, tile flooring in all baths and laundry room, upgraded solid stone countertops in the kitchen with tile backsplash, pendant pre-wires, SS gas range microwave, and dishwasher. PLUS a 5ft shower in the master bath, storage closet, Blinds, 8' Upgraded Front Door, 2+ Car Parking Pad and MUCH more!!! Please see on-site agent for details! Model Address:108 Abbey Terrace Rd, Moncks Corner, SC 29461