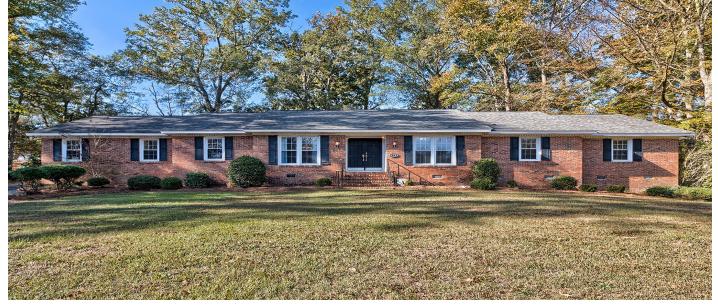

#### Price - \$269,900

| Bedrooms | Baths | SqFt | Lot Size | Year Built | DOM     |
|----------|-------|------|----------|------------|---------|
| 4        | 3     | 2208 | 0.5000   | 1974       | 39 Days |

#### **Features**

| Roof | Style |
|------|-------|
|------|-------|

- Architectural
- Ranch

# Description