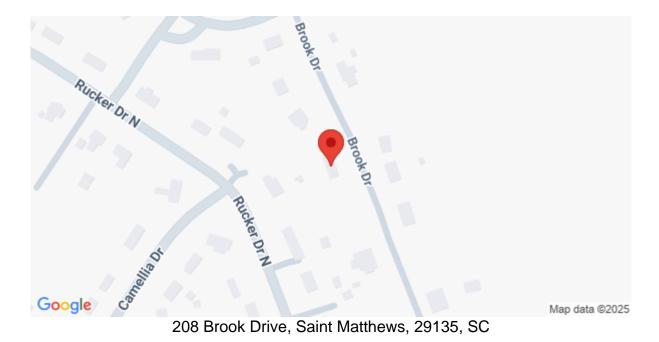

https://jamesschiller.com/properties/208-brook-drive/saint-matthews/sc/29135/MLS\_ID\_25004919



#### Price - \$269,900

| Bedrooms | Baths | SqFt | Lot Size | Year Built | DOM     |
|----------|-------|------|----------|------------|---------|
| 4        | 3     | 2208 | 0.5000   | 1974       | 39 Days |

#### **Features**

| Roof | Style |
|------|-------|
|------|-------|

- Architectural
- Ranch

# Description

## SEE THIS PROPERTY



#### **James Schiller**

Realtor, Brand Name Real Estate

Phone: 18434788061

Email: jameseschiller@gmail.com

## **Check On Site**



https://jamesschiller.com/properties/208-brook-drive/saint-matthews/sc/29135/MLS\_ID\_25004919

## Location