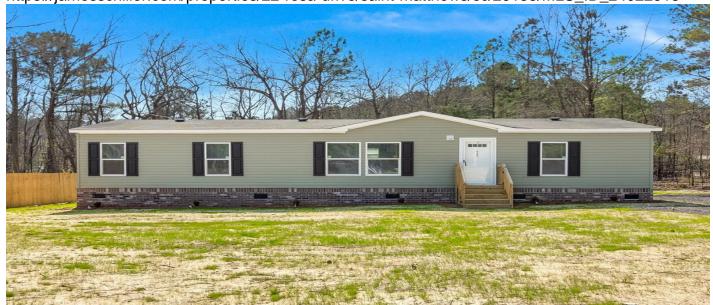

# 22 Rosa Drive, Saint Matthews, 29135, SC

https://jamesschiller.com/properties/22-rosa-drive/saint-matthews/sc/29135/MLS\_ID\_24022518

## Price - \$189,999

| Bedrooms | Baths | SqFt | Lot Size | Year Built | DOM      |
|----------|-------|------|----------|------------|----------|
| 3        | 2     | 1456 | 1.0000   | 2024       | 103 Days |

## Description