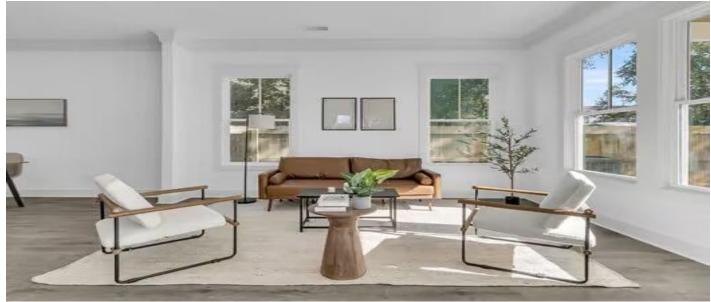

### Description

Welcome to \*2016 Clinton Street\*, a stunning \*new construction\* home in \*North Charleston\*. This \*2-story\* home features an open floor plan with \*10-foot ceilings\* downstairs and \*9-foot ceilings\* upstairs, flooding the space with natural light. The spacious kitchen includes a large island, \*soft-close cabinets\*, and \*8-foot doors\*. The master suite boasts a \*rain head shower\*, \*walk-in closet\*, and \*LED mirror\*. Enjoy the upstairs porch and a \*fenced-in backyard\*, perfect for gatherings. Located just minutes from \*Downtown Charleston\*, \*Park Circle\*, and \*I-26\*, this is modern living at its finest!