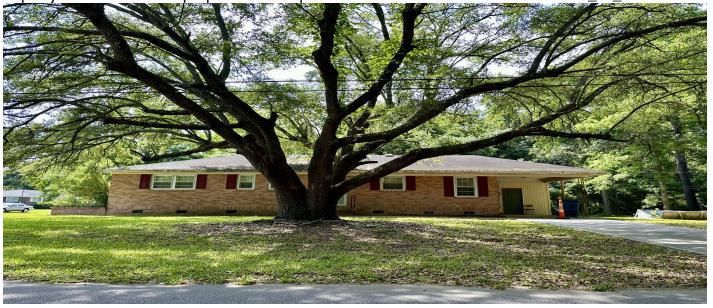

# 2223 Plainview Road, Charleston, 29414, SC

https://jamesschiller.com/properties/2223-plainview-road/charleston/sc/29414/MLS\_ID\_24019521

## **Price - \$283,000**

| Bedrooms | Baths | Half Baths | SqFt | Lot Size | Year Built | DOM      |
|----------|-------|------------|------|----------|------------|----------|
| 3        | 1     | 1          | 1181 | 0.3800   | 1961       | 160 Days |

#### **Style**

Ranch

#### **Description**

Attention all Investor/Rehab/Renovation Buyers - This property is 1 of 30 being sold by the Seller and can be purchased individually or as a group. A fantastic opportunity for investors, owner-occupants, or anyone looking for a renovation project. PLEASE NOTE: Properties are being sold strictly as-is and Seller will make no modifications or repairs. If square footage is important, please measure. Seller has set a call for offers to ensure all interested parties have equal opportunity to preview the homes, so please send your highest and best offer when you submit. \*\*\*DUE TO TROPICAL STORM DEBBY the NEW OFFER DEADLINE is SUNDAY, 8/18/2024 at 11:59PM.\*\*\* Seller will not respond to any offer prior to the offer deadline. Please leave ample time in offer expiration for Seller to reviewall offers and respond.