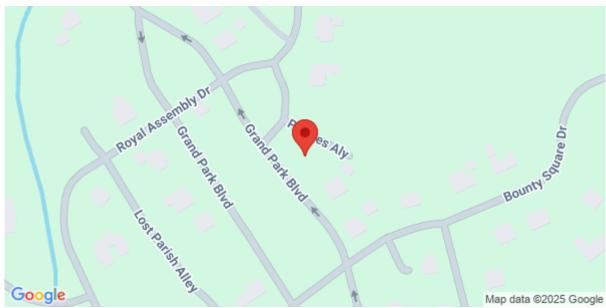

# 230 Grand Park Boulevard, Charleston, 29492, SC

https://jamesschiller.com/properties/230-grand-park-boulevard/charleston/sc/29492/MLS\_ID\_22019923

Price - \$475,000

Lot Size DOM

0.5500 988 Days

## **Check On Site**

https://jamesschiller.com/properties/230-grand-park-boulevard/charleston/sc/29492/MLS\_ID\_22019923

Location

230 Grand Park Boulevard, Charleston, 29492, SC