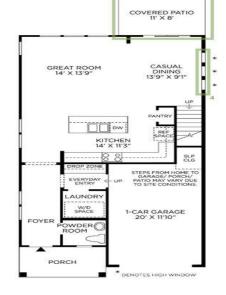

https://jamesschiller.com/properties/231-claret-cup-way/charleston/sc/29414/MLS\_ID\_24014088

- 1 COVERED PORCH
- 2 ADD SCREENING TO COVERED PORCH
- 3 TRAY CEILING IN PRIMARY BEDROOM
- 4 CLERESTORY WINDOWS IN CASUAL DINING
- 5 CLERESTORY WINDOWS IN PRIMARY BEDROOM
- 6 FOURTH BEDROOM

#### Description

PLANNED COMPLETION SPRING 2025. DESIGN CHOICES CAN STILL BE MADE! The 4bedroom Wynter plan offers a versatile open layout with a large kitchen island and plenty of storage. Relax in the cavernous primary suite with its oversized walk-in closet and impressive tray ceiling. A screened porch, full laundry room, and so much more add to the livability of this fantastic floor plan. High-end features and finishes abound, with oak stair treads, gorgeous plank flooring, stainless appliances, cement plank siding & a tankless water heater. An oversized garage is complemented by DUAL spacious exterior storage areas with lighting and electrical power. CLOSING COST INCENTIVES AVAILABLE!