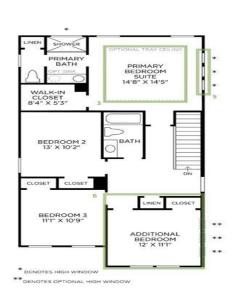

https://jamesschiller.com/properties/231-claret-cup-way/charleston/sc/29414/MLS\_ID\_24014088

- 1 COVERED PORCH
- 2 ADD SCREENING TO COVERED PORCH
- 3 TRAY CEILING IN PRIMARY BEDROOM
- 4 CLERESTORY WINDOWS IN CASUAL DINING
- 5 CLERESTORY WINDOWS IN PRIMARY BEDROOM
- 6 FOURTH BEDROOM

#### Description

PLANNED COMPLETION SPRING 2025. DESIGN CHOICES CAN STILL BE MADE! The 4bedroom Wynter plan offers a versatile open layout with a large kitchen island and plenty of storage. Relax in the cavernous primary suite with its oversized walk-in closet and impressive tray ceiling. A screened porch, full laundry room, and so much more add to the livability of this fantastic floor plan. High-end features and finishes abound, with oak stair treads, gorgeous plank flooring, stainless appliances, cement plank siding & a tankless water heater. An oversized garage is complemented by DUAL spacious exterior storage areas with lighting and electrical power. CLOSING COST INCENTIVES AVAILABLE!