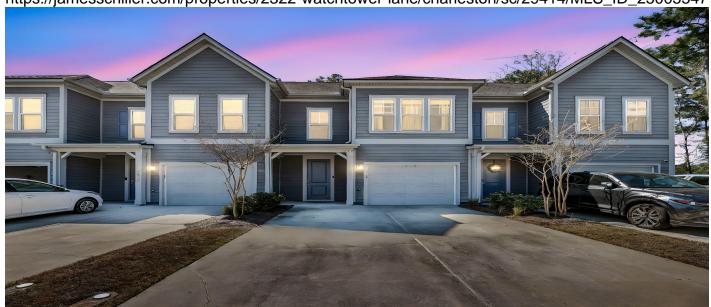

# 2322 Watchtower Lane, Charleston, 29414, SC

https://jamesschiller.com/properties/2322-watchtower-lane/charleston/sc/29414/MLS\_ID\_25005547

## Price - \$480,000

| Bedrooms | Baths | Half Baths | SqFt | Lot Size | Year Built | DOM     |
|----------|-------|------------|------|----------|------------|---------|
| 4        | 3     | 1          | 2101 | 0.0500   | 2019       | 33 Days |

## **Description**

Experience comfortable and modern living in this well-appointed townhome at Marshside Towns. This 4-bedroom, 3.5-bathroom home, constructed in 2019, offers a blend of stylish upgrades and functional design. The open floor plan seamlessly connects the kitchen, dining, and living areas, creating an inviting space for everyday living and entertaining. The kitchen features quartz countertops, upgraded appliances, and a gas range. Enjoy natural light and peaceful views from the screened-in porch and patio overlooking the wooded marsh. The second floor provides a convenient laundry room and comfortable bedrooms, while the third floor offers a flexible space for a bedroom, or office. Residents benefit from community amenities, including a dog park and fire pit, and access to the