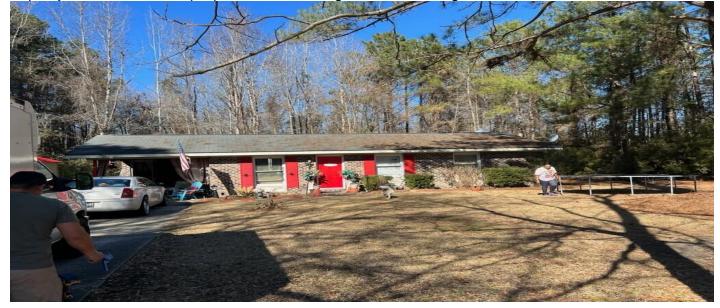

#### Price - \$104,999

| Bedrooms | Baths | SqFt | Lot Size | Year Built | DOM     |
|----------|-------|------|----------|------------|---------|
| 3        | 1     | 1025 | 1.1100   | 1981       | 56 Days |

#### Style

Ranch

# Description

1.1 acre lot. Home is rented currently at \$800 per month. Tenant in property.