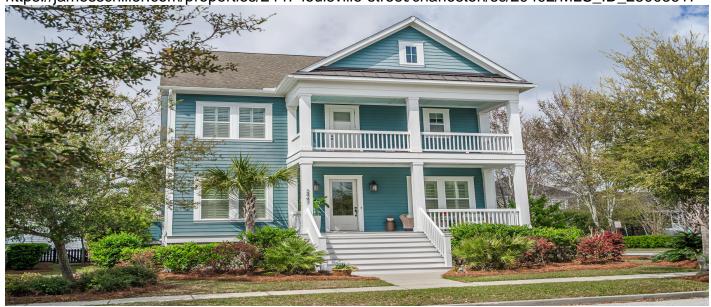

# 2447 Louisville Street, Charleston, 29492, SC

https://jamesschiller.com/properties/2447-louisville-street/charleston/sc/29492/MLS\_ID\_25008617

### **Description**

Enjoy beautiful Daniel Island! This home is on a corner lot in desirable Smythe Park with walking, trails, community pools and children's parks. Daniel Island School is a five minute bike ride. Double front porches invite you to relax and enjoy the breezes from the nearby Wando River. The fenced in yard and screened in back porch, overlooking a stone patio invite you to enjoy the outdoors. Walking in the front door and you are greeted by a beautiful dining room with wainscoting, tray ceiling and crown molding. A study with french doors is across the hallway with a large storage closet. The kitchen features granite countertops, farm sink, ample cabinet space, large walk-in pantry and oversized island. Upstairs is a large playroom/media room, 4 bedrooms and 3 baths. This home had hardwoodfloors throughout the entire house! Shiplap in rec room, drop zone, and front of the island. Interior has been freshly painted. Custom plantation shutters on the windows. The garage has a huge walk-up storage loft! The stairway light fixtures do not convey.