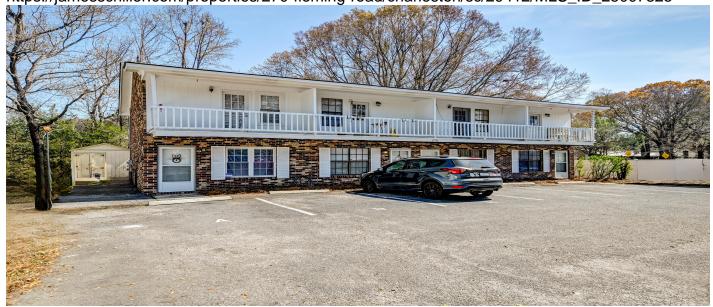

# **270 Fleming Road, Charleston, 29412, SC**

https://jamesschiller.com/properties/270-fleming-road/charleston/sc/29412/MLS\_ID\_25007325

# Price - \$1,199,000

| Bedrooms | SqFt | Lot Size | Year Built | DOM     |
|----------|------|----------|------------|---------|
| 8        | 4026 | 0.2200   | 1979       | 17 Davs |

## **Description**

Live in one unit and rent out the rest! This James Island quadplex is a rare opportunity for those looking to "house hack" and potentially offset their mortgage with rental income while enjoying the perks of living in one of Charleston's most sought-after locations. Ideally situated less than a mile from the Terrace Plaza, The Pour House, and just over a mile from the City of Charleston Municipal Golf Course, this property offers the perfect blend of convenience and lifestyle. Downtown Charleston is less than three miles away, while Folly Beach is just 8.7 miles down the road for weekend relaxation. Each of the four townhouse-style units features two bedrooms and 1.5 bathrooms, offering comfortable living spaces. Two units have been fully renovated, one has been partially updated, and one remains in its original condition, allowing you to move in right away while planning any future improvements. All units are currently rented so you can start potentially generating income immediately while living in one of the most convenient locations on James Island. Additionally, this building comes with a spacious detached shed which can be used for storage or potentially rented for additional revenue. Parking is readily available with seven designated parking spaces and two additional visitor spots. The property's proximity to James Island County Park (1.7 miles), Avondale (3.3 miles), and other local attractions further enhances its appeal. Whether you're looking for an investment opportunity or a home that potentially helps pay for itself, this quadplex is a rare and exciting find. Current rents: 1 unit - \$1,250/month 1 unit -\$1,350/month 2 units - \$1,650/month