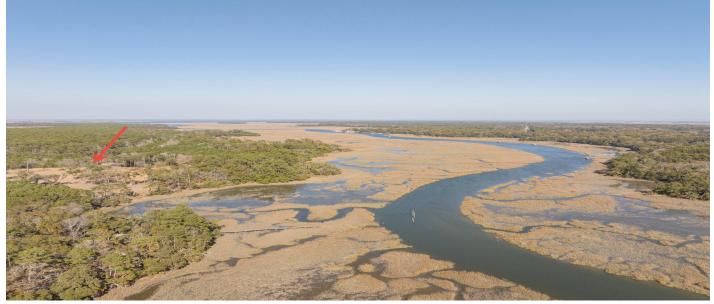

## Description

Discover the perfect setting for your private estate, equestrian retreat, or multiple dwellings on this stunning 10.76-acre property on historic St. Helena Island. This high and dry acreage has been mostly cleared, making it ready for your dream home. Enjoy breathtaking marsh views with over 650 feet of frontage overlooking Village Creek. Conveniently located near public boat landings and the pristine beaches of Hunting Island State Park, this is a rare opportunity to own a slice of Lowcountry paradise. Don't miss out on this exceptional piece of coastal beauty!