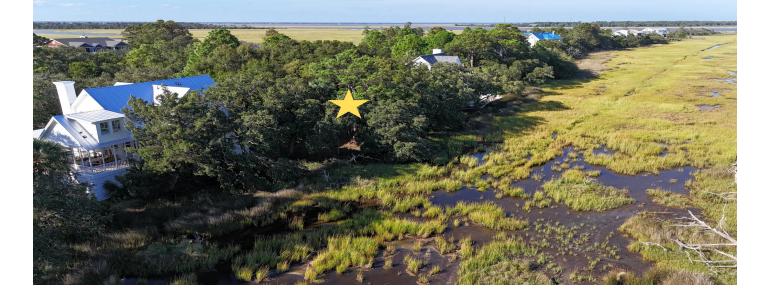

## Description

Beautiful vacant lot at almost a third of an acre located on a tidal marsh and ready for your new custom home to be built! The Out Islands of Seagrass is a small island in the back of Wild Dunes that provides the privacy and quietness that is hard to find on Isle of Palms. Owners share a beach boardwalk leading to one of the most secluded beach locations on the island. Convenient location being barely over a mile from The Harbor Course Clubhouse, the Links Golf Shop, and shops and restaurants at the Grand Pavilion. Located behind the gates of Wild Dunes owners can enjoy two fantastic golf courses, tennis and pickleball courts, several pools, dining options and so much more!