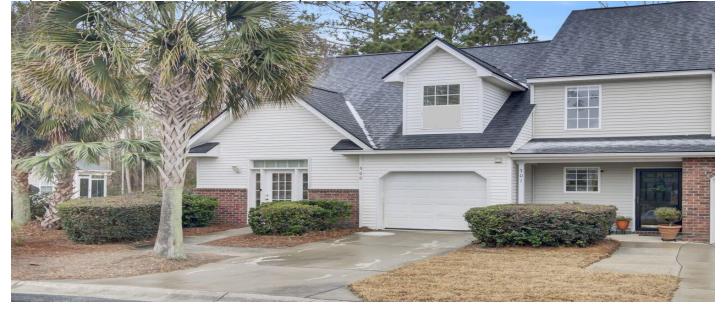

## Description

Desirable 2 bedroom, 2.5 bath townhome located minutes to downtown Summerville, Volvo, Boeing, Nexton or Mercedes. End unit with a side entrance, large combo living/dinning area with free standing gas fireplace, vaulted smooth ceilings. Spacious kitchen and all appliances will convey. Master BR is on the first floor with a large bathroom and walk in closet. additional bedroom and bathroom upstairs with a large loft over looking the living room. The loft could be converted to 3rd bedroom. Nice enclosed rear patio with vinyl windows and access to the side lawn. Thecommunity offers two beautiful pools and amazing pond views.