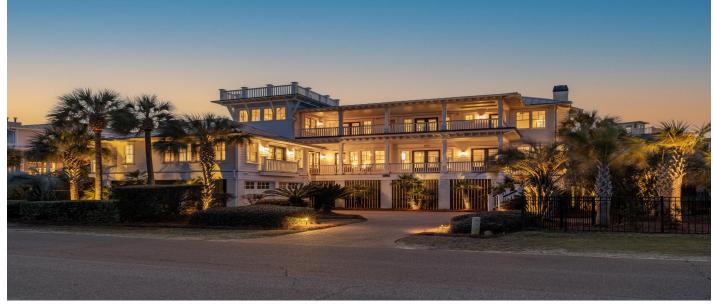

# 3030 Marshall Boulevard, Sullivans Island, 29482, SC

https://jamesschiller.com/properties/3030-marshall-boulevard/sullivans-island/sc/29482/MLS\_ID\_25006124

# Description

Own a piece of paradise on Sullivan's Island! Designed by renowned Herlong Architects and built by Nettles Construction, this exquisite second-row home offers breathtaking ocean views from all rooms and an unmatched coastal lifestyle just steps from Station 31 beach access. From the moment you arrive, sweeping Atlantic vistas captivate, with expansive porches and decks maximizing the home's idyllic setting. Whether it's a stunning sunrise or a serene moonrise, the rooftop deck offers 360-degree panoramic views of the island as well as neighboring Isle of Palms.Inside, the open floor plan is perfect for entertaining, featuring a spacious kitchen, great room, and seamless access to multiple porches. The first-floor primary suite is a tranquil retreat, while two upstairs bedrooms, each with en suite baths, provide comfort for guests. A second-floor sitting area and extra half bath add to the thoughtful layout. Plans are available to expand, including an option to create a fourth bedroom. A private elevator to all floors ensures effortless access. Outdoor living shines with a grand great room flowing to front and rear porches. A charming second-floor porch extends each bedroom with outdoor living and a ground-level oasis complete with a fun bar, patio, and sparkling saltwater pool. The property is completely fenced for Fido's enjoyment and safety. Thoughtful details include two tankless water heaters, a central vacuum, and a cozy wood-burning fireplace. Island hop on your golf cart, bike to the nearby Stith park for some afternoon tennis or stroll the beach at your leisure. Sullivan's Island lifestyle is unmatched