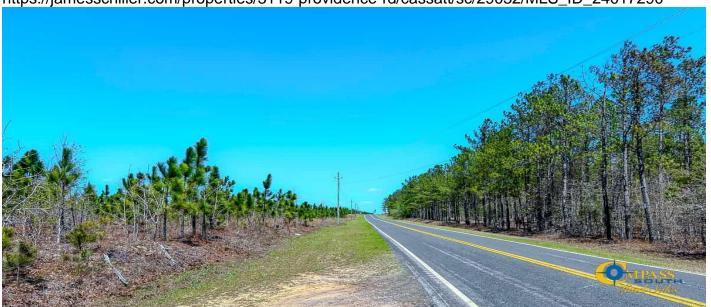

#### **Description**

Welcome to the Providence Road Tract, a scenic +/- 67-acre property in Kershaw, SC, strategically located just an hour from Columbia and an hour and a half from Charlotte. A highlight of this acreage is its proximity to North Central High, Middle, and Elementary schools. Featuring primarily pre-merchantable pine plantation, the tract presents an excellent opportunity for future timber growth. With over 1,100 feet of road frontage on Providence Road, accessibility is no problem. Beyond its potential as a timber investment, this tract offers abundant recreational opportunities such as deer/turkey hunting and riding trails. Moreover, with its generous size and picturesque surroundings, this property is an ideal location for building a house in the perfect setting for a rural retreat or permanent residence.