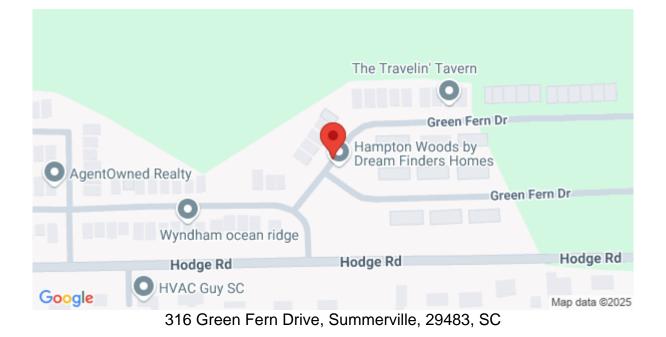

# 316 Green Fern Drive, Summerville, 29483, SC

https://jamesschiller.com/properties/316-green-fern-drive/summerville/sc/29483/MLS\_ID\_25008385

# Location