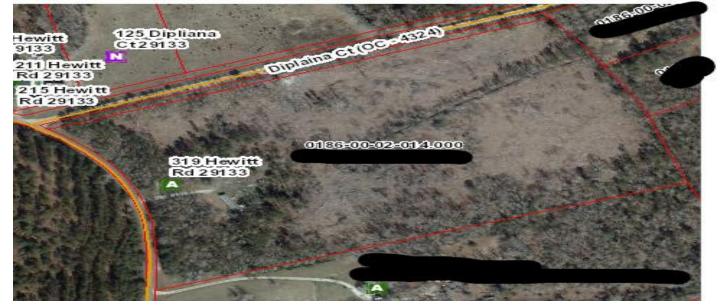

#### Description

Looking for that peaceful country life style? Privacy and seclusion offered, this 20.43 acre +/- tract is a great investment for timber, recreation, residential home site, or development tract. This parcel already has water, sewer and electrical available on the property ready for your next home. If you are looking for a weekend getaway or permanent residence this parcel would give you the balance of both. Purchaser shall perform due diligence. Endless opportunities here!

# Location

319 Hewitt Road, Rowesville, 29133, SC