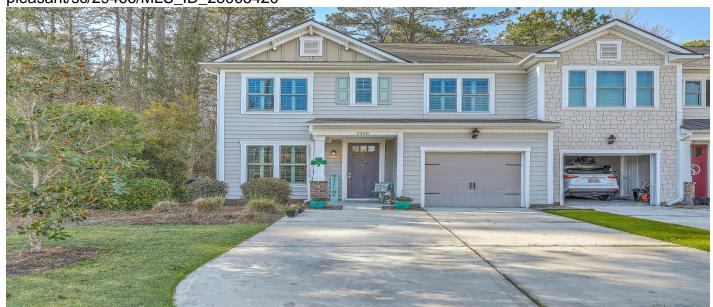

## **Description**

Welcome to 3350 Eastman Dr. Located in the front of park west with quick access to Highway 17. As you enter through the front door, you'll be welcomed by a charming foyer, a cozy dining area, and easy access to the attached garage. The main floor features a convenient half guest bath and a spacious living room with vaulted high ceilings that create an open, airy feel. The kitchen is a chef's delight with granite countertops, stainless steel appliances. The main floor also hosts the spacious master suite, complete with dual vanity, shower, and a walk-in closet. Upstairs, you'll find a full bath, two bedrooms with walk-in closets and a third bedroom that could also be used as a media room. Out the back sliding glass doors you will find a quiet place to relax on your patio or extended deck.