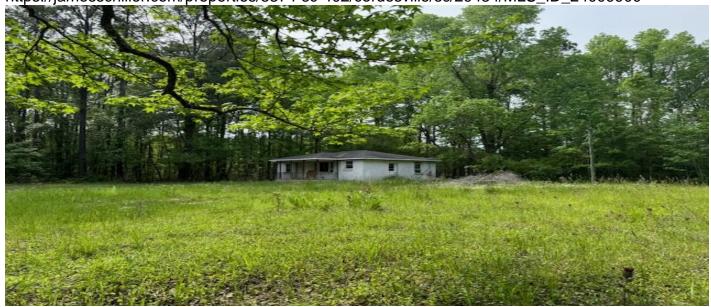

# **Description**

50% OWNER FINANCING! CORDESVILLE - 2.20 acres with over 400 ft frontage on Highway 402. Close to US Forest and only minutes to Quimby Creek launch at Huger Recreation Park. Property has an uninhabited old block structure on property and two septic systems and power poles from previous residences. Seller makes no representation of condition of either and is selling 'AS IS". Flex 1 zoning. Great location for homesite in the country or hunting/fishing getaway!