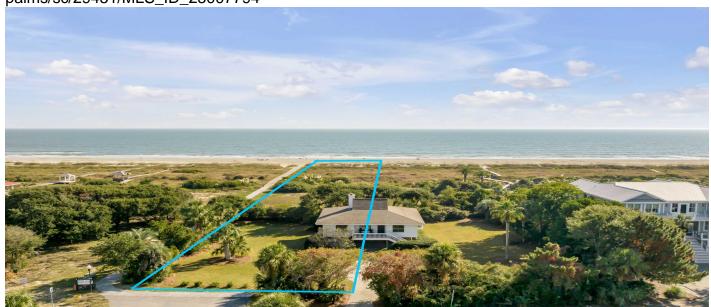

#### **Description**

One of the last opportunities for developable oceanfront property on the Isle of Palms, this offering at 3404 Palm Blvd includes Lot 55/55A the "North Lot" at 1.29 acres and 80 feet wide. Zoning permits up to 5,250 heated sq ft with septic or 7,000 heated sq ft with sewer in this location. The current owner of 3404 Palm can remove or move the existing home to the "South Lot" (Lot 54/54A) in the fall of this year, allowing time for permitting and design of your new oceanfront home on the northern parcel. Located on the stable middle beach of the island, 3404 Palm Blvd is situated conveniently just a mile to the Marina on the Intracoastal Waterway, as well as restaurants and the island grocery store.sle of Palms is 20 miles to Charleston International Airport, 11 miles to the Executive Airport and boasts easy access to golf courses, shopping and dining in Mount Pleasant and Historic Charleston.