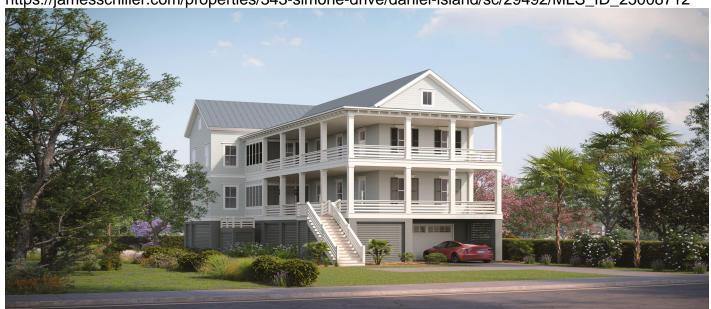

# 343 Simone Drive, Daniel Island, 29492, SC

https://jamesschiller.com/properties/343-simone-drive/daniel-island/sc/29492/MLS\_ID\_25008712

# Price - \$2,391,000

| Bedrooms | Baths | Half Baths | SqFt | Lot Size | Year Built | DOM    |
|----------|-------|------------|------|----------|------------|--------|
| 4        | 3     | 1          | 3358 | 0.2500   | 2025       | 7 Days |

#### **Description**

NEW MARSH-FRONT HOMES ON DANIEL ISLAND! The "Fairbank" plan offers a thoughfully designed layout with a first-floor primary suite, providing a peaceful retreat at the heart of the home. The expansive family room seamlessly connects to a screened porch, perfect for indoor-outdoor living on the marsh! The kitchen flows into a specious dining room, ideal for gatherings. Upstairs, you'll find additional bedrooms and a versatile recreation room, providing plenty of space for relaxation and entertainment. Double covered porches enhance the home's charm, offering extra outdoor living spaces for enjoying the surrounding views during all of the four seasons in the Lowcountry. Estimated completion April 2026.