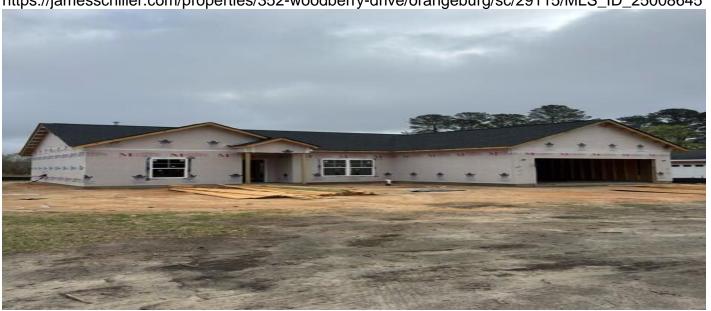

#### **Description**

Discover the Monticello Floor Plan, a perfect blend of modern elegance and everyday comfort, nestled in the well-established Woodberry subdivision. Situated on a spacious .52-acre lot, this brand-new construction offers 1,503 square feet of thoughtfully designed living space, featuring four inviting bedrooms, two full bathrooms, and a two-car garage. With construction underway and the foundation freshly laid, now is the ideal time to secure your dream home before its completion in July 2025. Designed for both relaxation and entertaining, this home boasts open-concept living spaces, spacious bedrooms, and stylish finishes tailored to complement your lifestyle. Some photos are stock images--request available color schemes today! Don't miss your chance to make the Monticello your own!