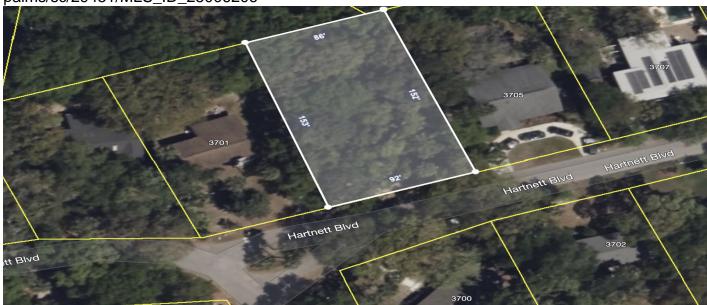

## **Description**

Large lot 2 blocks from the beach straight on the corner of 37th Ave and Hartnett Blvd. This Lot is also listed as a new construction home on MLS # 24025185. You can build over 5000 sq. ft on this lot. There are four large live oak trees on the corners which frame the property. The interior used to have a home that was demolished after Hugo, which can be cleared substantially. A survey is available for review.