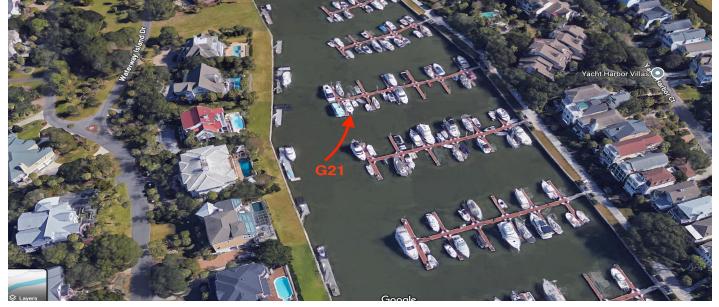

## Description

Best opportunity to keep your 50 ft x 18 boat (or even two smaller boats) in your back yard for all Wild Dunes & IOP residents. G-21 is at the END of the marina finger by the T head so it could not be easier to get in & out of your slip. The slip comes with a jet dock & fish cleaning table. The marina has recently undergone renovation. Includes gated parking lot with electronic access, dock cart usage, 24 hr surveillance, shower, restroom facilities, trash, & recycling at end of dock. The regime fee includes water, cable, maintenance, 50 amp service at dockside all billed quarterly.