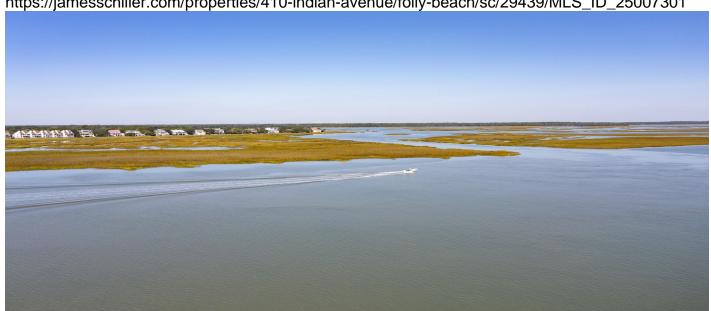

### **Description**

A RARE FIND! Exceptionally beautiful, private 5-acre residential tract, located on the Folly River, with easy access to the Atlantic Ocean. This lush, deep-water parcel provides 3.41 acres of high land, with a tidal creek that runs partially through it (1.66 acres of marsh), easy water access for more than one home site if divided. There is a small home, with a dock on the east side of the property. Land features almost 300ft of road frontage, on a quiet street, located in legendary Folly Beach SC. It is walking distance to the beach and Center Street, and just minutes from famous downtown Charleston, SC. Huge live oaks, gorgeous sunsets, abundant wildlife, this is a property like no other. By appointment only, qualified buyers only.