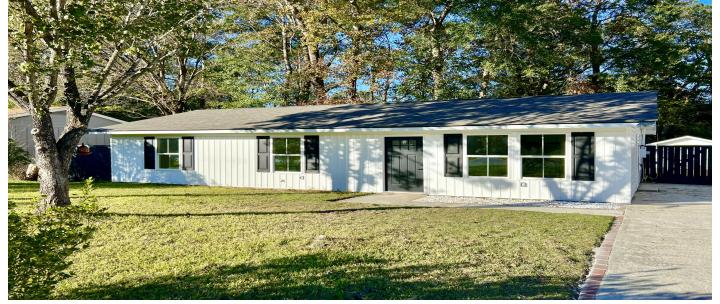

## Description

Wonderful opportunity to own a renovated home in an established neighborhood within Goose Creek. No HOA. There is so much attention to detail in this warm and inviting home. Three bedrooms and two full bathrooms. An open floor plan includes a modern and sunny kitchen with all NEW APPLIANCES and NEW CABINETS. Renovations include a NEW ROOF, NEW WINDOWS, FULLY RENOVATED BATHS, NEW ductwork, detailed trim work and LVP Flooring throughout the home. Private backyard with fence with SHED.

### Price - \$292,000

| Bedrooms | Baths | SqFt | Lot Size | Year Built | DOM      |
|----------|-------|------|----------|------------|----------|
| 3        | 2     | 1008 | 0.1800   | 1980       | 137 Days |