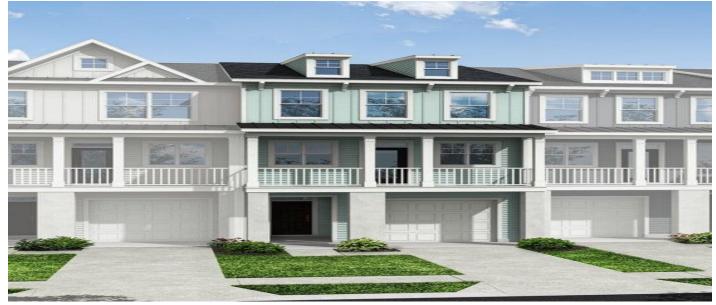

# Description

Estimated completion September! This Ashley floor plan is going to be stunning when completed. The first floor has a one car garage, several closets for storage, a bedroom with walk-in closet, private bathroom and a walk-out patio. The second floor of this floor plan features a front balcony off of the upgraded kitchen with breakfast area, pantry, powder room, spacious family room and a screened porch. The third floor is where you will find the laundry room, dual primary suites; both with walk-in closets and spacious bathrooms. These townhomes are located minutes from 526, and Daniel Island with a short commute to Mt. Pleasant, beaches, and downtown Charleston.