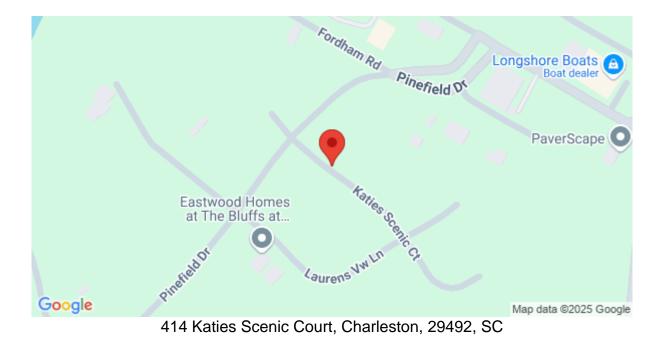

several closets for storage, a bedroom with walk-in closet, private bathroom and a walk-out patio. The second floor of this floor plan features a front balcony off of the upgraded kitchen with breakfast area, pantry, powder room, spacious family room and a screened porch. The third floor is where you will find the laundry room, dual primary suites; both with walk-in closets and spacious bathrooms. These townhomes are located minutes from 526, and Daniel Island with a short commute to Mt. Pleasant, beaches, and downtown Charleston.

# SEE THIS PROPERTY



# **James Schiller**

Realtor, Brand Name Real Estate

Phone: 18434788061

Email: jameseschiller@gmail.com

**Check On Site** 



https://jamesschiller.com/properties/414-katies-sceniccourt/charleston/sc/29492/MLS\_ID\_25006281

Location