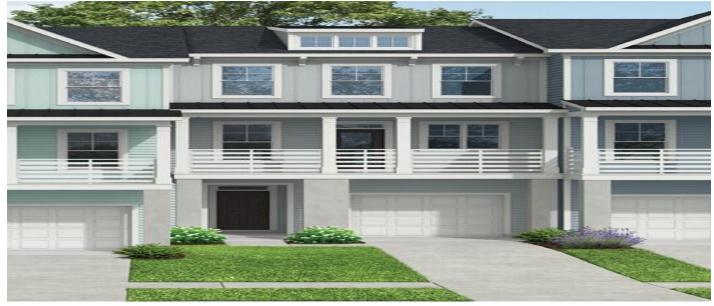

## Description

Estimated completion December/January! This Blakely end unit floor plan is going to be stunning when completed. The first floor has a one car garage, several closets for storage, a bedroom with walk-in closet, private bathroom and a walk-out patio. The second floor of this floor plan features a front balcony off of the upgraded kitchen with breakfast area, pantry, powder room, spacious family room and a screened porch. The third floor is where you will find the laundry room, dual primary suites; both with walk-in closets and spacious bathrooms. These townhomes are located minutes from 526, and Daniel Island with a short commute to Mt. Pleasant, beaches, and downtown Charleston.