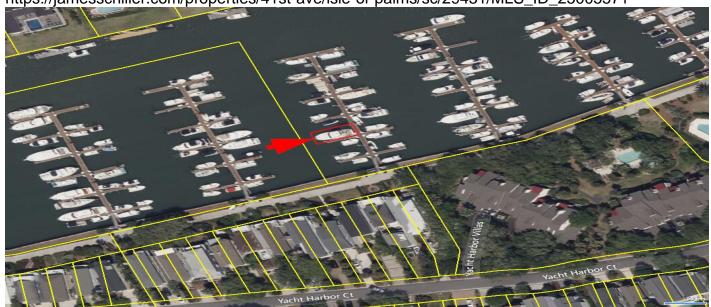

#### **Exterior**

Private Dock At Lot

### **Community Features**

- Boat Ramp
- Dock Facilities
- Marina

#### Other

• Waterfront - Deep

• Tidal Creek

# **Description**

RARE OPPORTUNITY! 40'rt slip with 8' Overhang in Morgan Creek Cove. Water and electricity-parking space-bath/shower. Buyer to pay 1/2 of 1% of the purchase price at closing to the WDCA. plus a small fee to the Yacht Club HOA.