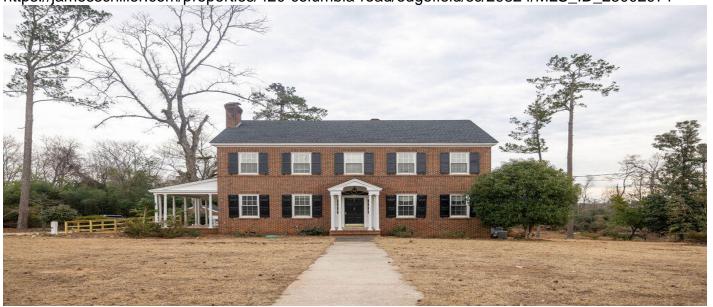

# 420 Columbia Road, Edgefield, 29824, SC

https://jamesschiller.com/properties/420-columbia-road/edgefield/sc/29824/MLS\_ID\_25002971

#### **Description**

Tradition shines in this two story 100% brick home on 2.3 acres. Lovely foyer opens into formal dining room with loads of sunshine. Across the foyer is the expansive living room with fireplace and detailed mantel. Living room has outside entrance from covered side porch where you can rock and sip lemonade. Downstairs bedroom and updated bath. Kitchen with all appliances overlooks a new screened back porch and quick entry from the open carport. Cozy breakfast room begs for tea or coffee in the morning. Upstairs boasts 4 bedrooms and updated bath. Hardwood floors throughout the home. NEW roof. Lots of outside space to enjoy and room to garden. Landscaping of old camellias offer lots of Southern charm. Utility building outside and an older barn is located on back lot.Walking distance to Historic downtown Edgefield. NO city taxes.