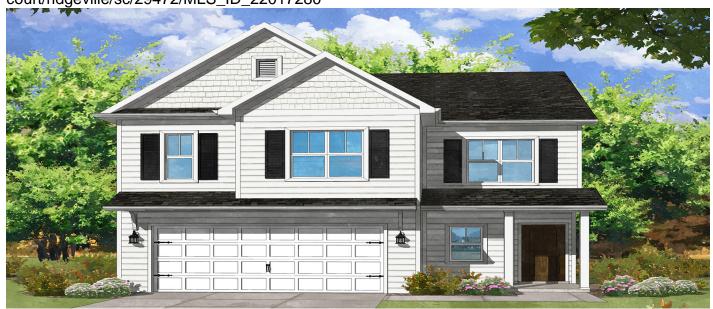

# **Price - \$393,900**

| Bedrooms | Baths | Half Baths | SqFt | Lot Size | Year Built | DOM       |
|----------|-------|------------|------|----------|------------|-----------|
| 3        | 2     | 1          | 2325 | 0.3300   | 2025       | 1013 Days |

## **Description**

PROPOSED CONSTRUCTION: NOW SELLING PHASE 3! Introducing the Adams at Timothy Lakes. Find your very own slice of paradise in the community of Timothy Lakes. Located near I-26 in Ridgeville, SC, Timothy Lakes is close in proximity to various local and new businesses such as Volvo as well as a convenient drive to downtown Summerville. Experience the tranquility and uniqueness that many of the lakefront and lakeview properties provide to those searching for comfort and charm. Escape to a location that epitomizes relaxed Lowcountry living. Timothy Lakes features 1/3+ acre home sites with floor plans ranging from 1867 to over 3500 square feet and offer an incredible value that is unsurpassed! OPTIONAL 3 CAR GARAGES ALSO AVAILABLE!