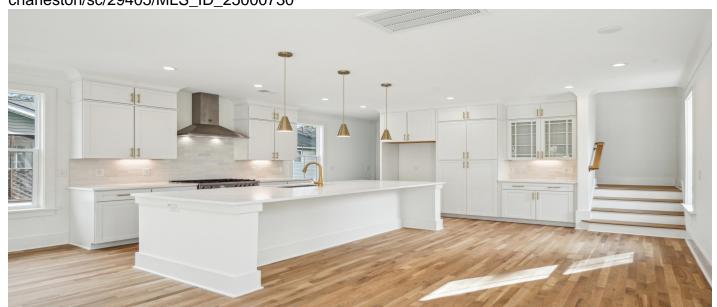

## **Description**

Welcome to the newly constructed home in Park Circle. Walk over to the nearest coffee shop and restaurants. It's within minutes of River Front Park and a state of the art playground. This home features double front porches, a screened in back porch and is loaded with upgrades! A gourmet kitchen, white oak flooring, recently added blinds throughout, bedroom or flex room with bathroom and access to back yard complete the first floor. Upstairs you will find a small loft area and laundry room. Primary bedroom with en-suite and and an additional bedroom with its own bath on the second floor. A drive under with 2 car garage and extra parking on driveway. 8 ft. privacy fence. Kitchen offers white shaker cabinets, stainless steel appliances and under mount lighting. Trane air system and Rinnai tankless water heater.