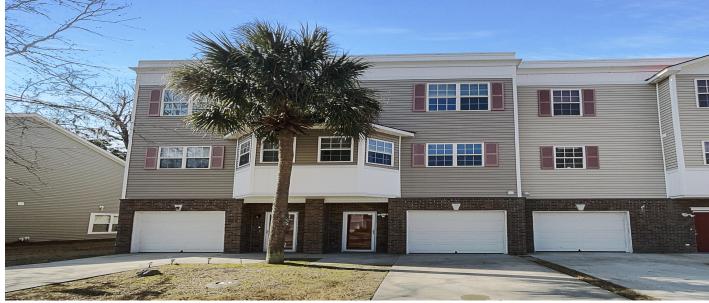

### Price - \$289,000

| Bedrooms | Baths | Half Baths | SqFt | Lot Size | Year Built | DOM     |
|----------|-------|------------|------|----------|------------|---------|
| 2        | 2     | 1          | 1704 | 0.0400   | 2006       | 54 Days |

### Description

Seller may consider buyer concessions if made in an offer. Welcome to this charming home with a natural color palette that creates a warm and inviting atmosphere throughout. The kitchen features a nice backsplash, while the primary bathroom boasts double sinks and good under sink storage. With fresh interior paint, this home is ready and waiting for its new owner. Don't miss the opportunity to make this lovely property.