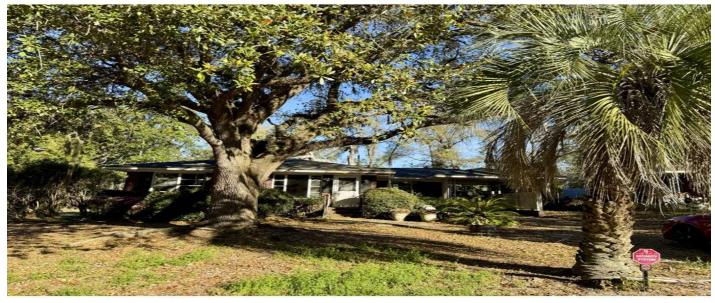

#### Description

3 bedroom 2 bath home built in 1956. Added 3rd bedroom and 2nd bath in the 1970's. Beautiful lot close to the Ashley River and I526. Tree fell on the back additions to the home making it uninhabitable. Asbestos remediation is complete and home is down to studs. Home is being sold as is. Sellers will make no repairs. Contractors opportunity with lots of improvements to be made. This home needs it all. Detached 2 car garage/workshop will be cleaned out prior to closing. Access via Appointments only.