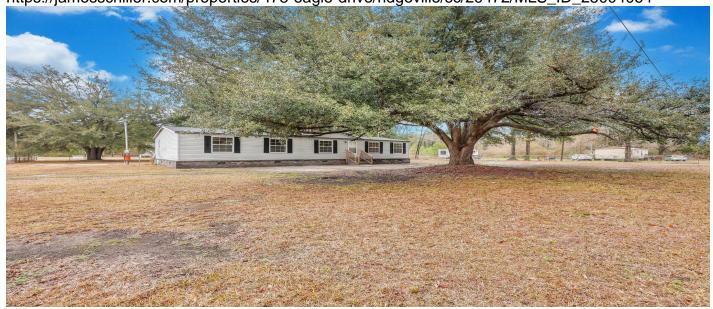

# 478 Eagle Drive, Ridgeville, 29472, SC

https://jamesschiller.com/properties/478-eagle-drive/ridgeville/sc/29472/MLS\_ID\_25004064

# **Description**

\*\*\*Qualifies for FHA financing\*\*\*Renovated manufactured home sitting on a huge .8 acre lot. Home has been de-titled and is mortgageable. New roof, new HVAC, new windows, bathrooms, kitchen, appliances, LVP flooring throughout, drywalled ceilings, lighting, and more!