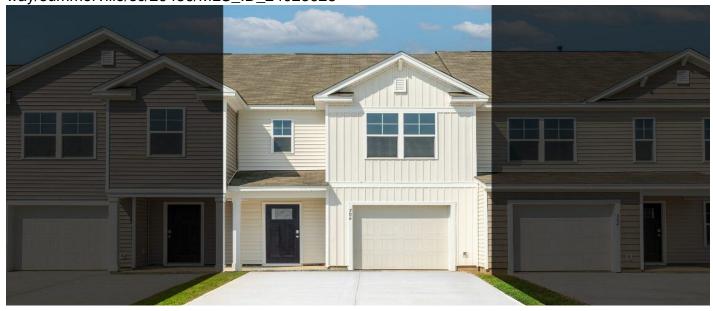

## **Description**

Like EXTRA Space?? This home is situated on a homesite that backs to HOA greenspace. The Denmark is a two-story townhome with a single car garage and doublewide driveway. located on a desirable pond homesite. Featuring a large kitchen island where everyone will be when you are entertaining. The home offers white cabinets, granite countertops in the kitchen, 4 burner gas range, refrigerator, dishwasher, microwave and even a garage door opener. Upstairs you'll find the large primary bedroom with cathedral ceilings with walk-in closet and huge 5ft wide walk-in shower, double vanities, two secondary bedrooms, bathroom and spacious laundry room. Pine Hills in Cane Bay, Summerville, offers a serene suburban lifestyle. Nestled amidst lush landscapes and elegant homes. Residents enjoy nearby parks, shopping, and dining, making it a family-friendly haven with a charming southern atmosphere. Amenities include 3 pools, with a 2-story water slide. Nearby is the largest YMCA on the East Coast, and the community offers easy access to I-26. All new homes include D.R. Horton's Home is Connected® package, an industry leading suite of smart home products that keeps homeowners connected with the people and places they value most. This smart technology allows homeowners to monitor and control their home from their couch or across the globe. Products include touchscreen interface, video doorbell, front door light, z-wave t-stat, and keyless door lock all of which are controlled by an included Alexa Dot and smartphone app with voice! Call to schedule your showing today and start envisioning your new life surrounded by nature's beauty! Directions: From Hwy 176, Turn onto Cane Bay Blvd. At the second traffic circle, that the third exit onto Fair winds Blvd. At the traffic circle take the first exit onto Horizon Ridge Drive. Turn right at Lake Ridge Drive. Turn left at Ivory Shadow Rd. Right onto Haven Tree Court, then left onto Golden Embers way, Home is on the right.