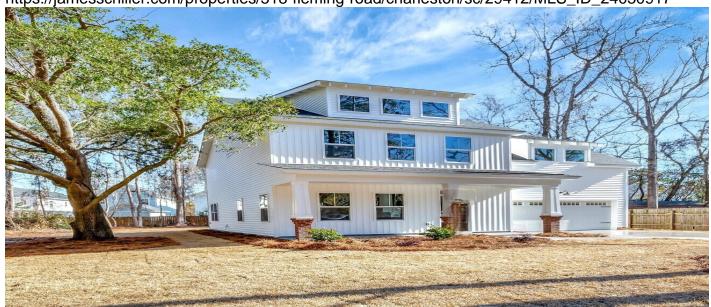

# 518 Fleming Road, Charleston, 29412, SC

https://jamesschiller.com/properties/518-fleming-road/charleston/sc/29412/MLS\_ID\_24030917

## **Description**

NEW CONSTRUCTION IN JAMES ISLAND ~ February 2025 completion ~ 3 miles to downtown Charleston ~ 2,021 SF ~ 4 bedrooms, 2.5 bath ~ open floor plan ~ very large FROG (included as one of the bedrooms) ~ Interior selections have a Lowcountry feel including "Fawn Chestnut" LVP flooring downstairs; matte black fixtures, hinges & handles; porcelain farmhouse sink; shiplap siding on the kitchen island; subway tile backsplash; white shaker style cabinets; white quartz countertops ~ stainless steel appliances ~ crown molding downstairs ~ 2 car garage with carriage style garage door ~ 2/10 Warranty ~ NO RESTRICTIVE COVENENANTS and NO HOA ~ NOT in a flood zone ~ LISTING AGENT IS OWNER. If square footage is important, then measure!